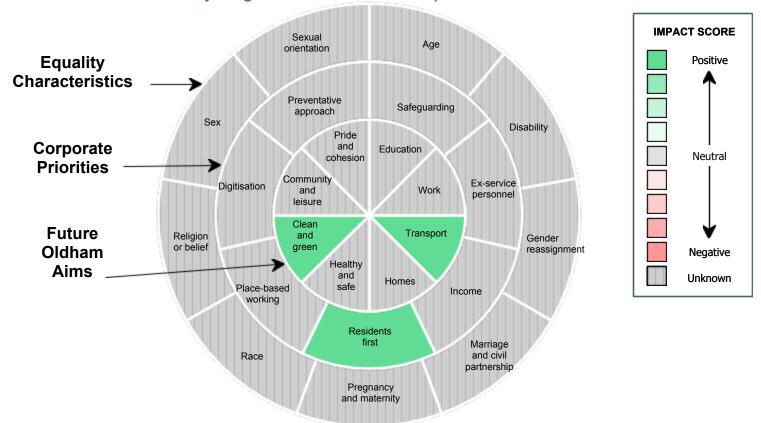

## City Region Sustainable Transport Settlement

| Click to refresh Table         | City Region Sustainable Transport Settlement (CRSTS) – Manchester Street Viaduct Refurbishment |                |              |                                                                                                                                     |         |
|--------------------------------|------------------------------------------------------------------------------------------------|----------------|--------------|-------------------------------------------------------------------------------------------------------------------------------------|---------|
|                                | Impact                                                                                         |                | Likelihood   | Duration                                                                                                                            | Comment |
| Equality Characteristics       |                                                                                                |                |              |                                                                                                                                     |         |
| Age                            |                                                                                                |                |              |                                                                                                                                     |         |
| Disability                     |                                                                                                |                |              |                                                                                                                                     |         |
| Gender reassignment            |                                                                                                |                |              |                                                                                                                                     |         |
| Marriage and civil partnership |                                                                                                |                |              |                                                                                                                                     |         |
| Pregnancy and maternity        |                                                                                                |                |              |                                                                                                                                     |         |
| Race                           |                                                                                                |                |              |                                                                                                                                     |         |
| Religion or belief             |                                                                                                |                |              |                                                                                                                                     |         |
| Sex                            |                                                                                                |                |              |                                                                                                                                     |         |
| Sexual orientation             |                                                                                                |                |              |                                                                                                                                     |         |
|                                |                                                                                                |                | C            | Corporate Priorities                                                                                                                |         |
| Safeguarding                   |                                                                                                |                |              |                                                                                                                                     |         |
| Ex-service personnel           |                                                                                                |                |              |                                                                                                                                     |         |
| Income                         |                                                                                                |                |              |                                                                                                                                     |         |
| Residents first                | Strong<br>Positive                                                                             | Very<br>Likely | Long<br>Term | Essential maintenance works to the bridge to ensure the bypass remains open to the public/residents.                                |         |
| Place-based working            |                                                                                                |                |              |                                                                                                                                     |         |
| Digitisation                   |                                                                                                |                |              |                                                                                                                                     |         |
| Preventative approach          |                                                                                                |                |              |                                                                                                                                     |         |
|                                |                                                                                                |                | F            | uture Oldham Aims                                                                                                                   |         |
| Education                      |                                                                                                |                |              |                                                                                                                                     |         |
| Work                           |                                                                                                |                |              |                                                                                                                                     |         |
| Transport                      | Strong<br>Positive                                                                             | Very<br>Likely | Long<br>Term | Essential works being implemented to refurbish the bridge to ensure the bypass remains open and to avoid congestion in town centre. |         |
| Homes                          |                                                                                                |                |              |                                                                                                                                     |         |
| Healthy and safe               |                                                                                                |                |              |                                                                                                                                     |         |
| Clean and green                | Strong<br>Positive                                                                             | Very<br>Likely | Long<br>Term | Works will ensure bypass remains open and avoid pollution within town centre due to increased congestion.                           |         |
| Community and leisure          |                                                                                                |                |              |                                                                                                                                     |         |
| Pride and cohesion             |                                                                                                |                |              |                                                                                                                                     |         |